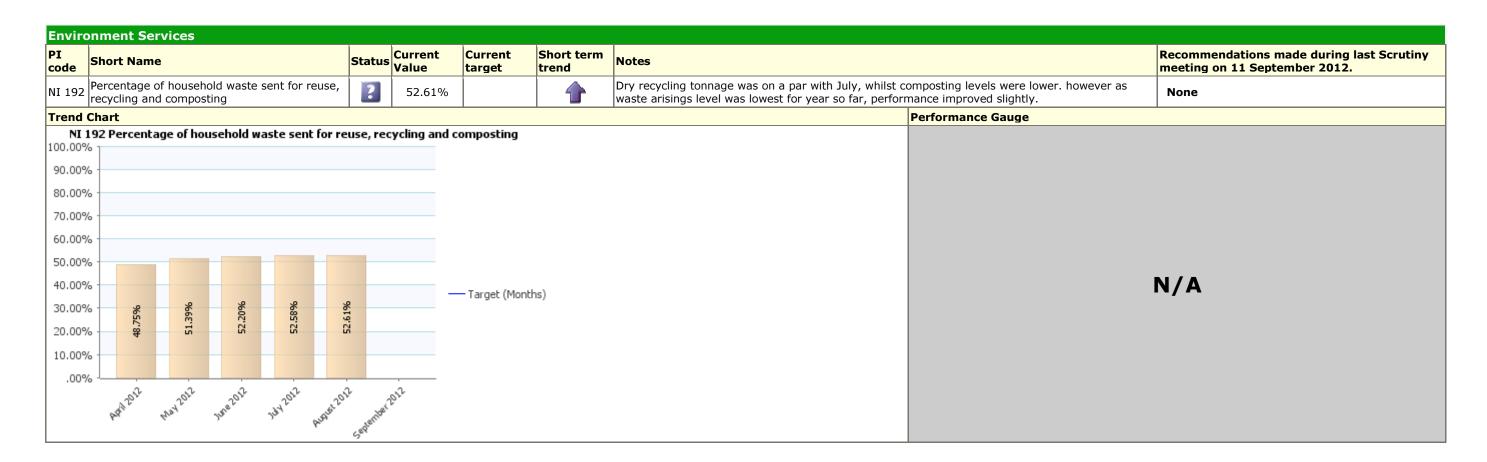

## Traffic Light Unknown Description Place

Recommendations made during last Scrutiny meeting on 11 September 2012.

None

|                                         | PI Status |   | Long Term Trends |   | Short Term Trends |
|-----------------------------------------|-----------|---|------------------|---|-------------------|
|                                         | Alert     | 1 | Improving        | • | Improving         |
|                                         | Warning   | - | No Change        | - | No Change         |
| <ul> <li>Image: Construction</li> </ul> | ОК        |   | Getting Worse    | - | Getting Worse     |
| ?                                       | Unknown   |   |                  |   |                   |
| 2                                       | Data Only |   |                  |   |                   |