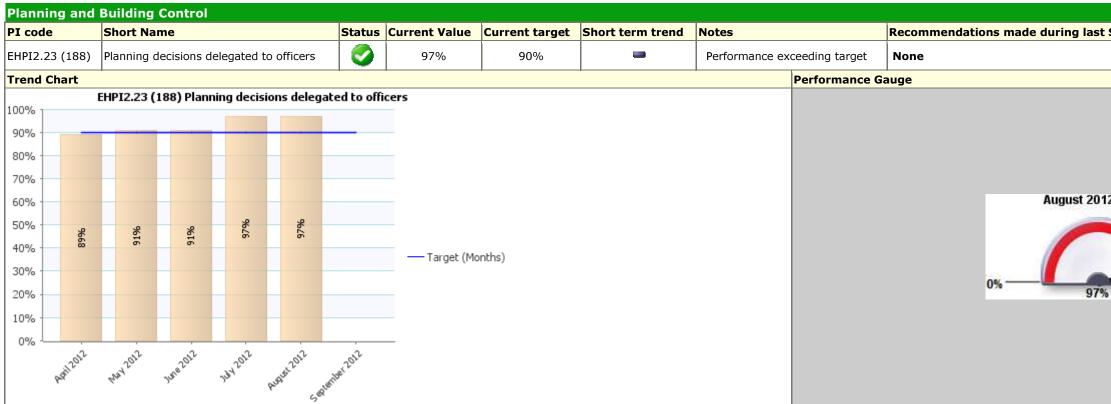

## Traffic Light Green Description Place

| PI code  | Sho          | ort Na          | me                |          |          |          | Status    | Current<br>Value            | Current<br>target | Short term<br>trend | Notes                                                  |                                        | Recommendation<br>September 2012 |
|----------|--------------|-----------------|-------------------|----------|----------|----------|-----------|-----------------------------|-------------------|---------------------|--------------------------------------------------------|----------------------------------------|----------------------------------|
| HPI218a  | Abaı<br>with | ndone<br>nin 24 | ed vehicle<br>hrs | s - % in | vestigat | ed       |           | 100.00%                     | 90.00%            | -                   | In August 8 vehicles were inspected a hours of report. | s potentially abandoned, all within 24 | None                             |
| rend Ch  | art          |                 |                   |          |          |          | _!        | !                           |                   | -                   |                                                        | Performance Gauge                      |                                  |
|          | E            | ehpi2           | 18a Abai          | ndoned v | vehicles | ; - % in | vestigate | d within 24 h               | 's                |                     |                                                        |                                        |                                  |
| 00.00%   |              |                 |                   |          |          |          |           |                             |                   |                     |                                                        |                                        |                                  |
| 90.00%   |              | _               |                   |          |          |          |           |                             |                   |                     |                                                        |                                        |                                  |
| 80.00% - | _            |                 |                   |          |          |          |           |                             |                   |                     |                                                        |                                        |                                  |
| 70.00%   | _            |                 |                   |          |          |          |           |                             |                   |                     |                                                        |                                        |                                  |
| 60.00%   |              |                 |                   |          |          |          |           |                             |                   |                     |                                                        |                                        | August 20                        |
|          |              | 100.00%         | 100.00%           | 100.00%  |          | 100.00%  | 100.00%   |                             |                   |                     |                                                        |                                        |                                  |
| 50.00% - |              | 100.0           | 100.0             | 100.0    |          | 100.0    | 100.0     |                             |                   |                     |                                                        |                                        |                                  |
| 40.00%   |              |                 |                   |          |          |          |           | _                           | - Target (Months) | )                   |                                                        |                                        |                                  |
| 30.00% - |              |                 |                   |          |          |          |           |                             |                   |                     |                                                        | .00%                                   |                                  |
| 20.00% - | _            |                 |                   |          |          |          |           |                             |                   |                     |                                                        | .00%                                   | 100.0                            |
| 10.00%   | _            |                 |                   |          |          |          |           |                             |                   |                     |                                                        |                                        |                                  |
| .00%     |              |                 |                   |          |          |          |           |                             |                   |                     |                                                        |                                        |                                  |
| .0078    |              | 2               | -022              | -02      | 2        | 2        | Sapanti   | 02                          |                   |                     |                                                        |                                        |                                  |
|          | - St         | ŗ               | Nation            | . Ser    |          |          | ÷~ ,      | e <sup>i</sup> <sup>T</sup> |                   |                     |                                                        |                                        |                                  |