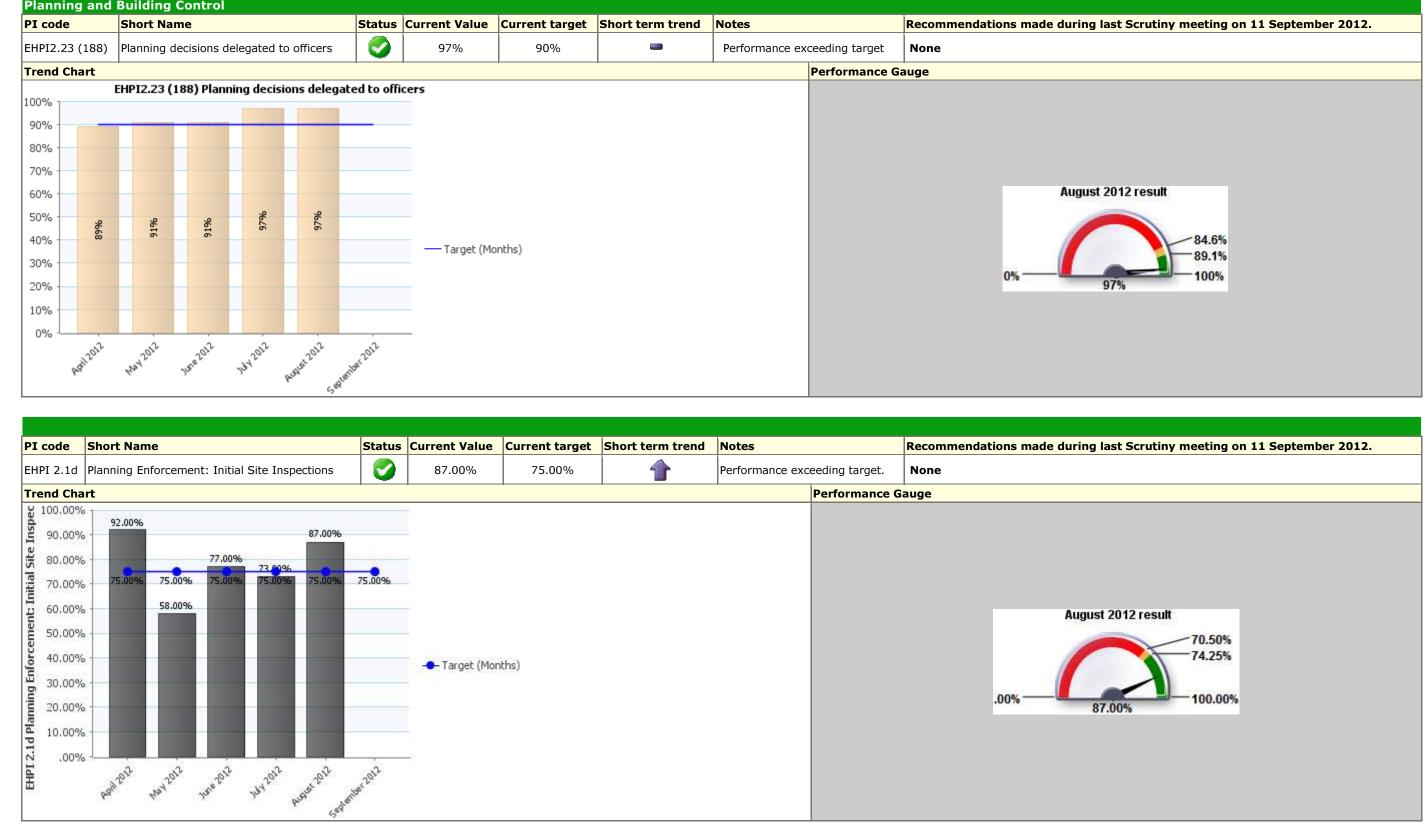

## Traffic Light Green Description Place

| PI code  | Sho          | ort Na          | me                |          |          |          | Status    | Current<br>Value            | Current<br>target | Short term<br>trend | Notes                                                  |                                        | Recommendation<br>September 2012 |
|----------|--------------|-----------------|-------------------|----------|----------|----------|-----------|-----------------------------|-------------------|---------------------|--------------------------------------------------------|----------------------------------------|----------------------------------|
| HPI218a  | Abaı<br>with | ndone<br>nin 24 | ed vehicle<br>hrs | s - % in | vestigat | ed       |           | 100.00%                     | 90.00%            | -                   | In August 8 vehicles were inspected a hours of report. | s potentially abandoned, all within 24 | None                             |
| rend Ch  | art          |                 |                   |          |          |          | _!        | !                           |                   | -                   |                                                        | Performance Gauge                      |                                  |
|          | E            | ehpi2           | 18a Abai          | ndoned v | vehicles | ; - % in | vestigate | d within 24 h               | 's                |                     |                                                        |                                        |                                  |
| 00.00%   |              |                 |                   |          |          |          |           |                             |                   |                     |                                                        |                                        |                                  |
| 90.00%   |              | _               |                   |          |          |          |           |                             |                   |                     |                                                        |                                        |                                  |
| 80.00% - | _            |                 |                   |          |          |          |           |                             |                   |                     |                                                        |                                        |                                  |
| 70.00%   | _            |                 |                   |          |          |          |           |                             |                   |                     |                                                        |                                        |                                  |
| 60.00%   |              |                 |                   |          |          |          |           |                             |                   |                     |                                                        |                                        | August 20                        |
|          |              | 100.00%         | 100.00%           | 100.00%  |          | 100.00%  | 100.00%   |                             |                   |                     |                                                        |                                        |                                  |
| 50.00% - |              | 100.0           | 100.0             | 100.0    |          | 100.0    | 100.0     |                             |                   |                     |                                                        |                                        |                                  |
| 40.00%   |              |                 |                   |          |          |          |           | _                           | - Target (Months) | )                   |                                                        |                                        |                                  |
| 30.00% - |              |                 |                   |          |          |          |           |                             |                   |                     |                                                        | .00%                                   |                                  |
| 20.00% - | _            |                 |                   |          |          |          |           |                             |                   |                     |                                                        | .00%                                   | 100.0                            |
| 10.00%   | _            |                 |                   |          |          |          |           |                             |                   |                     |                                                        |                                        |                                  |
| .00%     |              |                 |                   |          |          |          |           |                             |                   |                     |                                                        |                                        |                                  |
| .0078    |              | 2               | -022              | -02      | 2        | 2        | Sapanti   | 02                          |                   |                     |                                                        |                                        |                                  |
|          | - St         | ŗ               | Nation            | . Ser    |          |          | ÷~ ,      | e <sup>i</sup> <sup>T</sup> |                   |                     |                                                        |                                        |                                  |