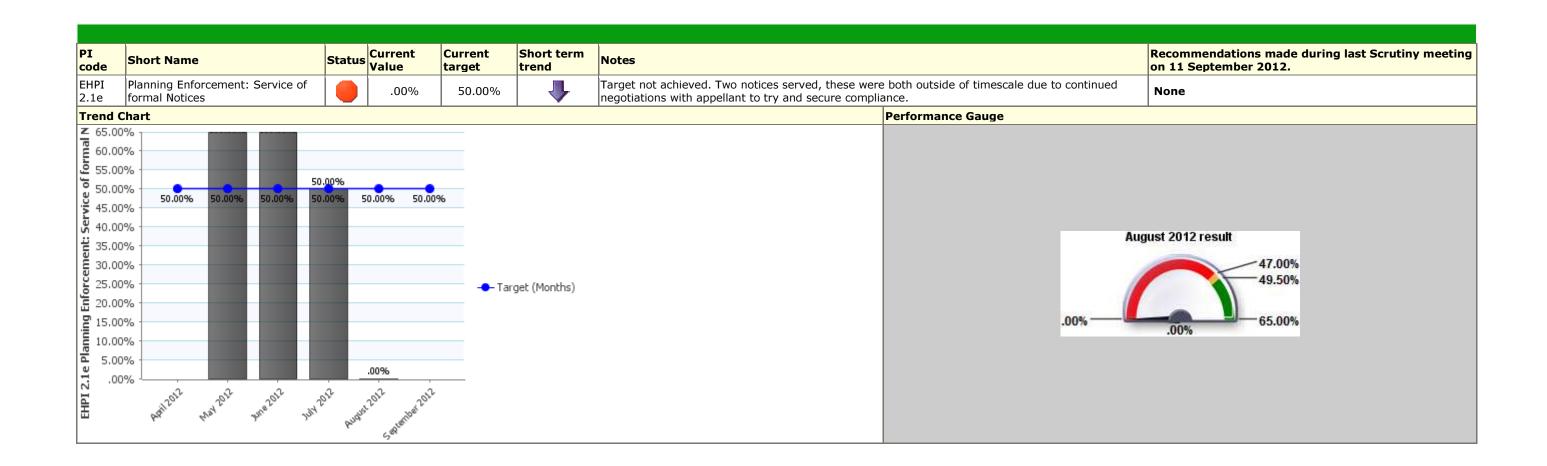

## Traffic Light Red **Description** Place

Recommendations made during last Scrutiny meeting on 11 September 2012.