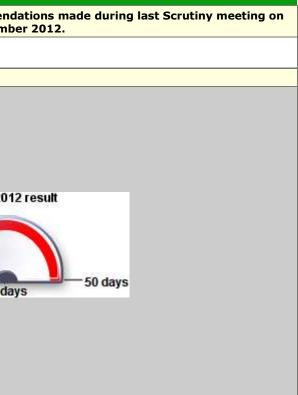

| Parkin                                                                                                              | g Services                                             |           |                  |                                |                     |                                                                                                                          |                      |
|---------------------------------------------------------------------------------------------------------------------|--------------------------------------------------------|-----------|------------------|--------------------------------|---------------------|--------------------------------------------------------------------------------------------------------------------------|----------------------|
| PI<br>code                                                                                                          | Short Name                                             | Status    | Current<br>Value | Current<br>target              | Short term<br>trend | Notes                                                                                                                    | Recomme<br>11 Septer |
| EHPI6.8                                                                                                             | Turnaround of Pre NTO PCN challenges (10 working days) | 0         | 12 days          | 14 days                        | 4                   | Staff absences due to annual leave has contributed to the slight slip in performance but PI still remains within target. | None                 |
| Trend (                                                                                                             | Chart                                                  |           |                  |                                |                     | Performance Gauge                                                                                                        |                      |
| 50 days<br>45 days<br>40 days<br>35 days<br>30 days<br>25 days<br>20 days<br>15 days<br>10 days<br>5 days<br>0 days | EHPI6.8 Turnaround of Pre NTO PCN chal                 | - 12 days |                  | <b>ays)</b><br>— Target (Montl | ns)                 | 15 days ~<br>14 days ~<br>0 days ~                                                                                       | August 20            |