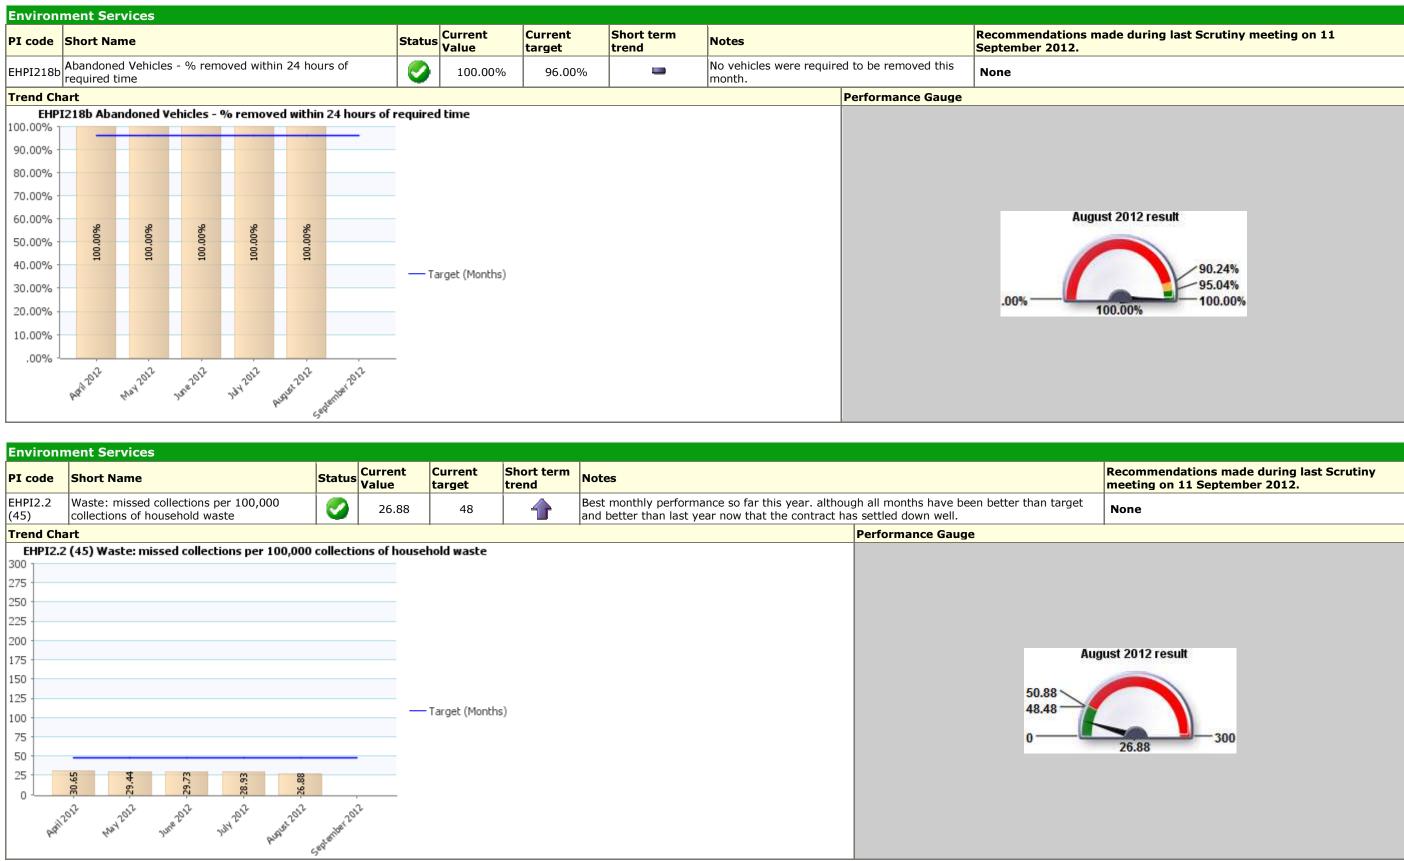

## Traffic Light Green Description Place

| PI code  | Sho          | ort Na          | me                |          |          |          | Status    | Current<br>Value            | Current<br>target | Short term<br>trend | Notes                                                  |                                        | Recommendation<br>September 2012 |
|----------|--------------|-----------------|-------------------|----------|----------|----------|-----------|-----------------------------|-------------------|---------------------|--------------------------------------------------------|----------------------------------------|----------------------------------|
| HPI218a  | Abaı<br>with | ndone<br>nin 24 | ed vehicle<br>hrs | s - % in | vestigat | ed       |           | 100.00%                     | 90.00%            | -                   | In August 8 vehicles were inspected a hours of report. | s potentially abandoned, all within 24 | None                             |
| rend Ch  | art          |                 |                   |          |          |          | _!        | !                           |                   | -                   |                                                        | Performance Gauge                      |                                  |
|          | E            | ehpi2           | 18a Abai          | ndoned v | vehicles | ; - % in | vestigate | d within 24 h               | 's                |                     |                                                        |                                        |                                  |
| 00.00%   |              |                 |                   |          |          |          |           |                             |                   |                     |                                                        |                                        |                                  |
| 90.00%   |              | _               |                   |          |          |          |           |                             |                   |                     |                                                        |                                        |                                  |
| 80.00% - | _            |                 |                   |          |          |          |           |                             |                   |                     |                                                        |                                        |                                  |
| 70.00%   | _            |                 |                   |          |          |          |           |                             |                   |                     |                                                        |                                        |                                  |
| 60.00%   |              |                 |                   |          |          |          |           |                             |                   |                     |                                                        |                                        | August 20                        |
|          |              | 100.00%         | 100.00%           | 100.00%  |          | 100.00%  | 100.00%   |                             |                   |                     |                                                        |                                        |                                  |
| 50.00% - |              | 100.0           | 100.0             | 100.0    |          | 100.0    | 100.0     |                             |                   |                     |                                                        |                                        |                                  |
| 40.00%   |              |                 |                   |          |          |          |           | _                           | - Target (Months) | )                   |                                                        |                                        |                                  |
| 30.00% - |              |                 |                   |          |          |          |           |                             |                   |                     |                                                        | .00%                                   |                                  |
| 20.00% - | _            |                 |                   |          |          |          |           |                             |                   |                     |                                                        | .00%                                   | 100.0                            |
| 10.00%   | _            |                 |                   |          |          |          |           |                             |                   |                     |                                                        |                                        |                                  |
| .00%     |              |                 |                   |          |          |          |           |                             |                   |                     |                                                        |                                        |                                  |
| .0078    |              | 2               | -022              | -02      | 2        | 2        | Sapanti   | 02                          |                   |                     |                                                        |                                        |                                  |
|          | - St         | ŗ               | Nation            | . Ser    |          |          | ÷~ ,      | e <sup>i</sup> <sup>T</sup> |                   |                     |                                                        |                                        |                                  |