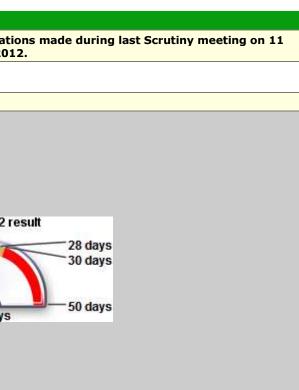

| Traffic Light Green           |  |
|-------------------------------|--|
| <b>Description</b> Prosperity |  |

| Parking                                                                                                                      | Services                             |          |                  |                   |                     |                                                                             |                                               |                            |
|------------------------------------------------------------------------------------------------------------------------------|--------------------------------------|----------|------------------|-------------------|---------------------|-----------------------------------------------------------------------------|-----------------------------------------------|----------------------------|
| PI<br>code                                                                                                                   | Short Name                           | Status   | Current<br>Value | Current<br>target | Short term<br>trend | Notes                                                                       |                                               | Recommenda<br>September 20 |
| EHPI6.9                                                                                                                      | Turnaround of NTO<br>Representations | 0        | 12 days          | 28 days           | - ↓                 | Staff absences due to annual leave has contrib still remains within target. | uted to the slight slip in performance but PI | None                       |
| Trend Cl                                                                                                                     | nart                                 |          |                  | -                 |                     |                                                                             | Performance Gauge                             |                            |
| 50 days -<br>45 days -<br>40 days -<br>35 days -<br>30 days -<br>25 days -<br>15 days -<br>10 days -<br>5 days -<br>0 days - | EHPI6.9 Turnarou                     | - 8 days | 12 days          |                   | - Target (Months)   |                                                                             | 0 days —                                      | August 2012                |