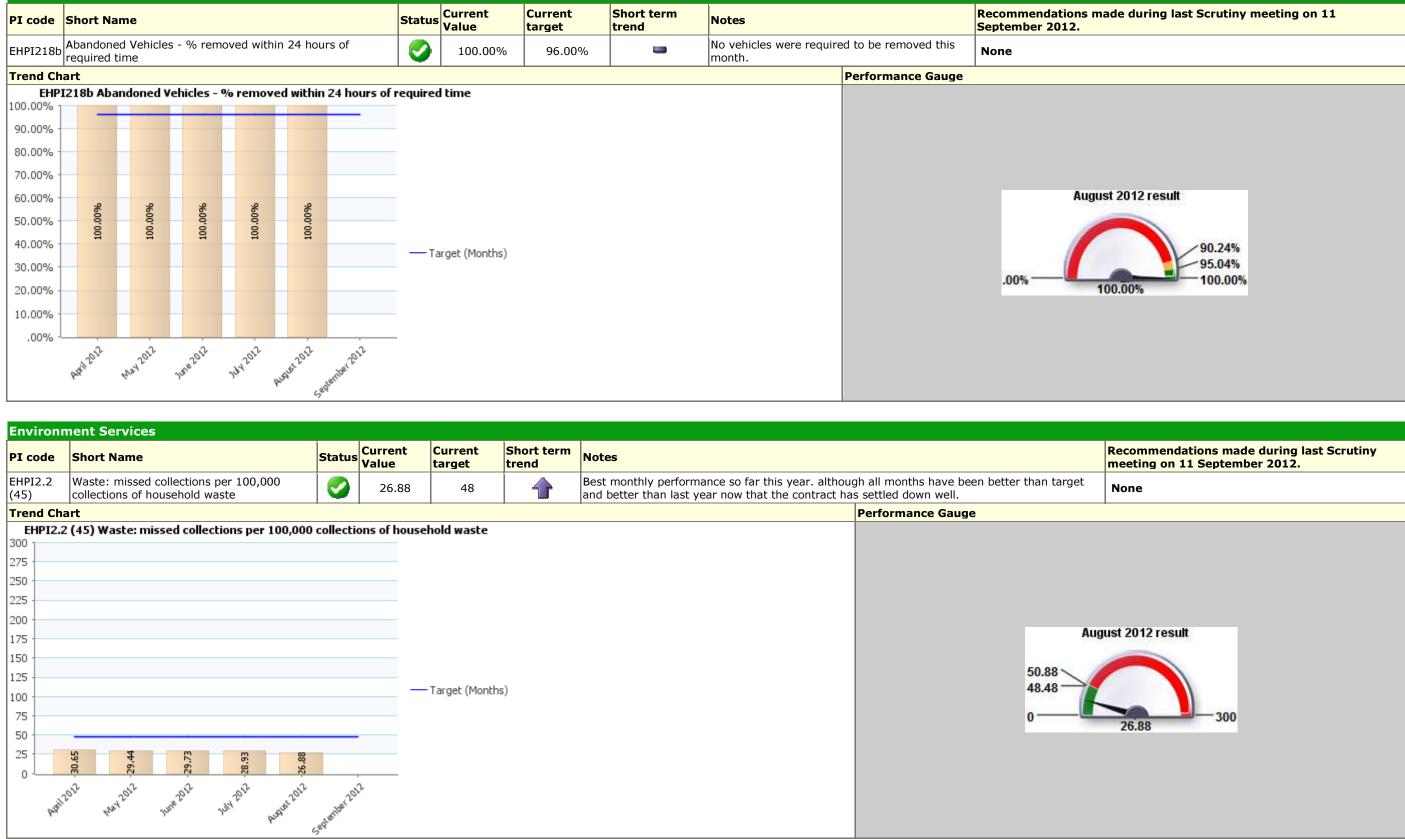

## Traffic Light Green Description Place

| PI code  | Sho          | ort Na          | me                |          |          |          | Status    | Current<br>Value            | Current<br>target | Short term<br>trend | Notes                                                  |                                        | Recommendation<br>September 2012 |
|----------|--------------|-----------------|-------------------|----------|----------|----------|-----------|-----------------------------|-------------------|---------------------|--------------------------------------------------------|----------------------------------------|----------------------------------|
| HPI218a  | Abaı<br>with | ndone<br>nin 24 | ed vehicle<br>hrs | s - % in | vestigat | ed       |           | 100.00%                     | 90.00%            | -                   | In August 8 vehicles were inspected a hours of report. | s potentially abandoned, all within 24 | None                             |
| rend Ch  | art          |                 |                   |          |          |          | _!        | !                           |                   | -                   |                                                        | Performance Gauge                      |                                  |
|          | E            | ehpi2           | 18a Abai          | ndoned v | vehicles | ; - % in | vestigate | d within 24 h               | 's                |                     |                                                        |                                        |                                  |
| 00.00%   |              |                 |                   |          |          |          |           |                             |                   |                     |                                                        |                                        |                                  |
| 90.00%   |              | _               |                   |          |          |          |           |                             |                   |                     |                                                        |                                        |                                  |
| 80.00% - | _            |                 |                   |          |          |          |           |                             |                   |                     |                                                        |                                        |                                  |
| 70.00%   | _            |                 |                   |          |          |          |           |                             |                   |                     |                                                        |                                        |                                  |
| 60.00%   |              |                 |                   |          |          |          |           |                             |                   |                     |                                                        |                                        | August 20                        |
|          |              | 100.00%         | 100.00%           | 100.00%  |          | 100.00%  | 100.00%   |                             |                   |                     |                                                        |                                        |                                  |
| 50.00% - |              | 100.0           | 100.0             | 100.0    |          | 100.0    | 100.0     |                             |                   |                     |                                                        |                                        |                                  |
| 40.00%   |              |                 |                   |          |          |          |           | _                           | - Target (Months) | )                   |                                                        |                                        |                                  |
| 30.00% - |              |                 |                   |          |          |          |           |                             |                   |                     |                                                        | .00%                                   |                                  |
| 20.00% - | _            |                 |                   |          |          |          |           |                             |                   |                     |                                                        | .00%                                   | 100.0                            |
| 10.00%   | _            |                 |                   |          |          |          |           |                             |                   |                     |                                                        |                                        |                                  |
| .00%     |              |                 |                   |          |          |          |           |                             |                   |                     |                                                        |                                        |                                  |
| .0078    |              | 2               | -022              | -02      | 2        | 2        | Sapanti   | 02                          |                   |                     |                                                        |                                        |                                  |
|          | - St         | ŗ               | Nation            | . Ser    |          |          | ÷~ ,      | e <sup>i</sup> <sup>T</sup> |                   |                     |                                                        |                                        |                                  |