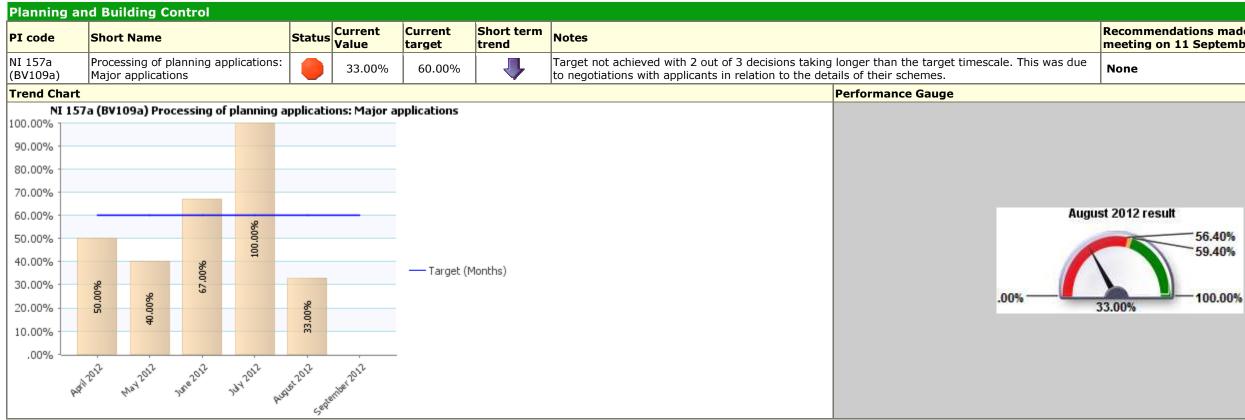

## Traffic Light Red **Description** Place

Recommendations made during last Scrutiny meeting on 11 September 2012.