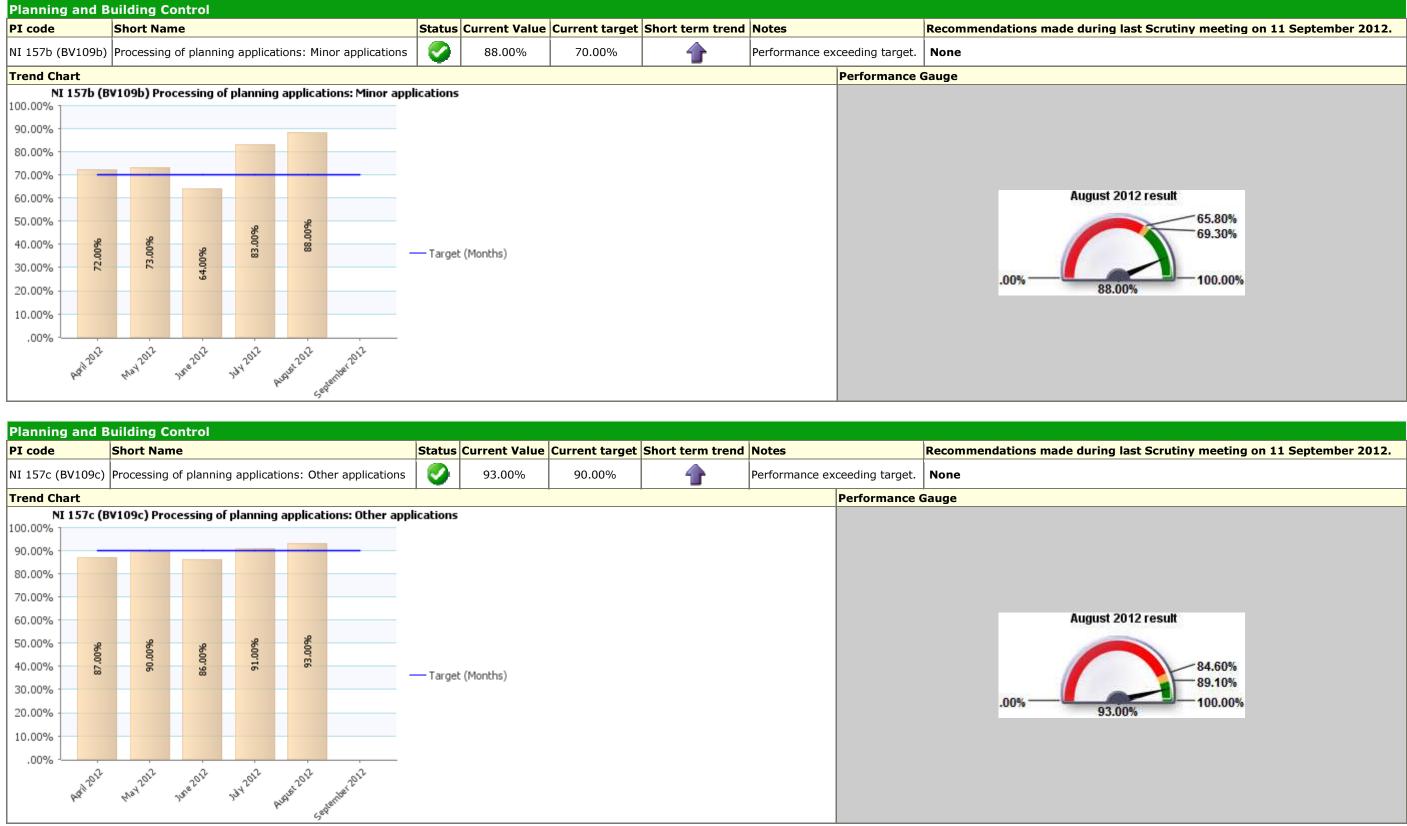

| Traffic Light Green           |  |
|-------------------------------|--|
| <b>Description</b> Prosperity |  |

| Parking                                                                                                                      | Services                             |          |                  |                   |                     |                                                                             |                                               |                            |
|------------------------------------------------------------------------------------------------------------------------------|--------------------------------------|----------|------------------|-------------------|---------------------|-----------------------------------------------------------------------------|-----------------------------------------------|----------------------------|
| PI<br>code                                                                                                                   | Short Name                           | Status   | Current<br>Value | Current<br>target | Short term<br>trend | Notes                                                                       |                                               | Recommenda<br>September 20 |
| EHPI6.9                                                                                                                      | Turnaround of NTO<br>Representations | 0        | 12 days          | 28 days           | - ↓                 | Staff absences due to annual leave has contrib still remains within target. | uted to the slight slip in performance but PI | None                       |
| Trend Cl                                                                                                                     | nart                                 |          |                  | -                 |                     |                                                                             | Performance Gauge                             |                            |
| 50 days -<br>45 days -<br>40 days -<br>35 days -<br>30 days -<br>25 days -<br>15 days -<br>10 days -<br>5 days -<br>0 days - | EHPI6.9 Turnarou                     | - 8 days | 12 days          |                   | - Target (Months)   |                                                                             | 0 days —                                      | August 2012                |