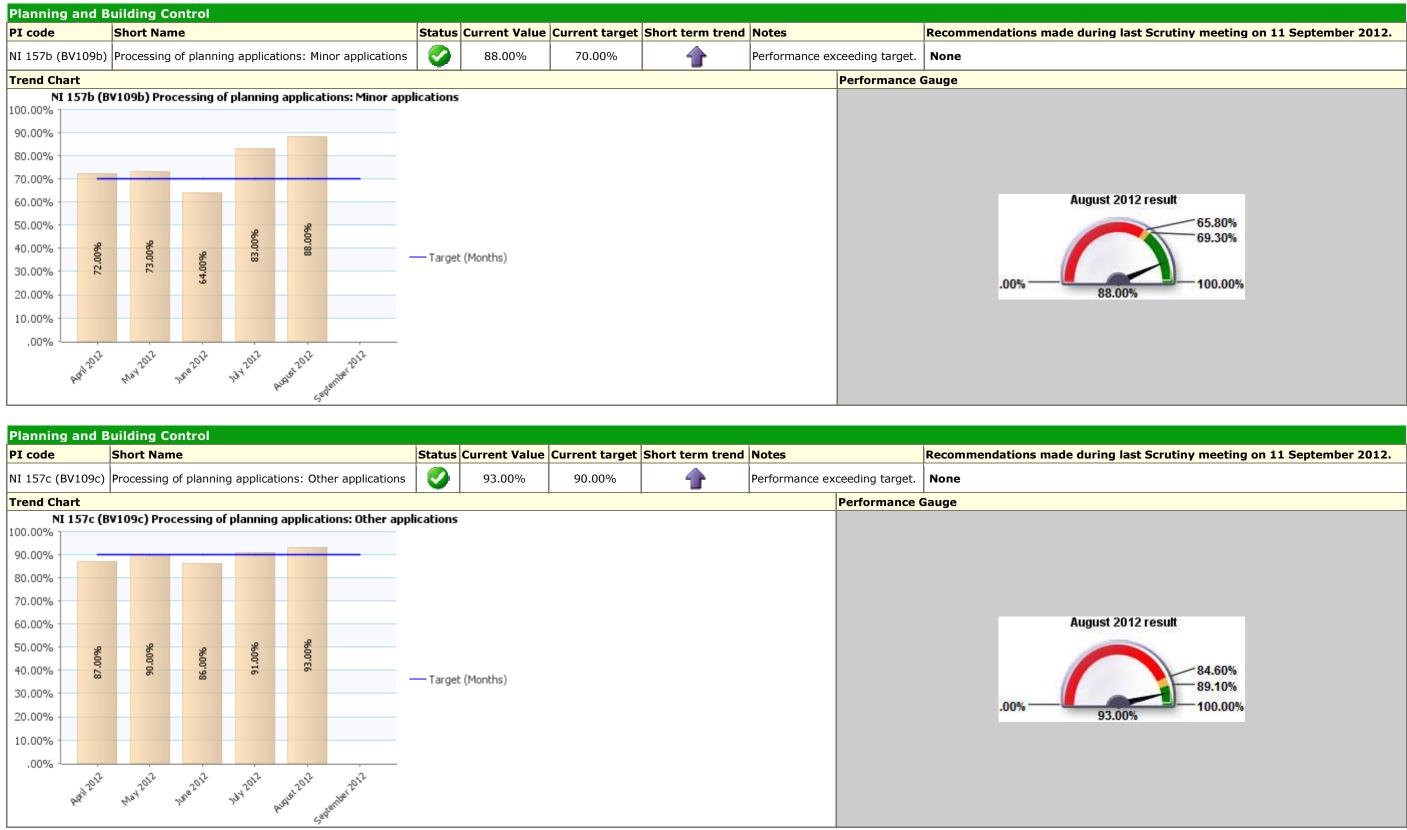

| Traffic Light Green           |  |
|-------------------------------|--|
| <b>Description</b> Prosperity |  |

| Parking                                                                                                                      | Services                             |          |                  |                   |                     |                                                                             |                                               |                            |
|------------------------------------------------------------------------------------------------------------------------------|--------------------------------------|----------|------------------|-------------------|---------------------|-----------------------------------------------------------------------------|-----------------------------------------------|----------------------------|
| PI<br>code                                                                                                                   | Short Name                           | Status   | Current<br>Value | Current<br>target | Short term<br>trend | Notes                                                                       |                                               | Recommenda<br>September 20 |
| EHPI6.9                                                                                                                      | Turnaround of NTO<br>Representations | 0        | 12 days          | 28 days           | - ↓                 | Staff absences due to annual leave has contrib still remains within target. | uted to the slight slip in performance but PI | None                       |
| Trend Cl                                                                                                                     | nart                                 |          |                  | -                 |                     |                                                                             | Performance Gauge                             |                            |
| 50 days -<br>45 days -<br>40 days -<br>35 days -<br>30 days -<br>25 days -<br>15 days -<br>10 days -<br>5 days -<br>0 days - | EHPI6.9 Turnarou                     | - 8 days | 12 days          |                   | - Target (Months)   |                                                                             | 0 days —                                      | August 2012                |