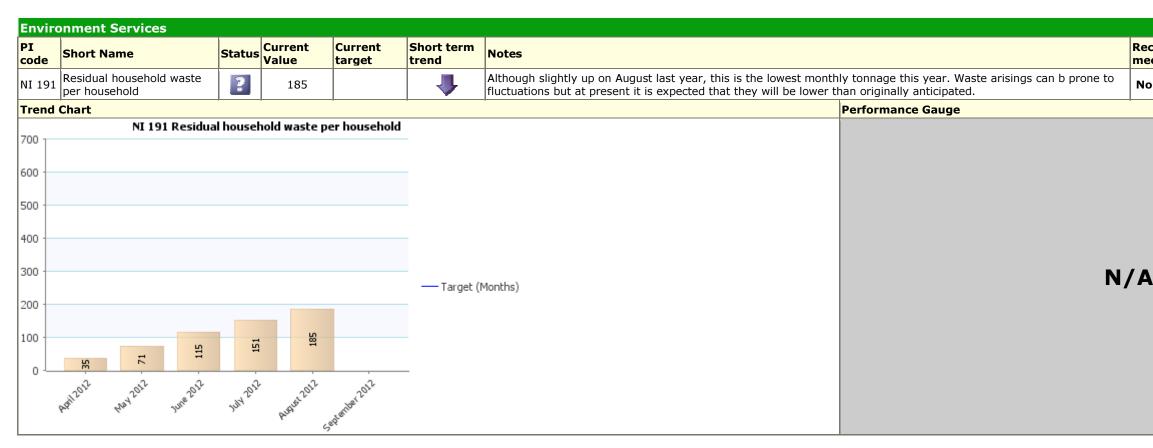

| Chart                                                  |           |                  |                                |                     | Performance Gauge                                                                                                        |                      |
| 50 days<br>45 days<br>40 days<br>35 days<br>30 days<br>25 days<br>20 days<br>15 days<br>10 days<br>5 days<br>0 days | EHPI6.8 Turnaround of Pre NTO PCN chal                 | - 12 days |                  | <b>ays)</b><br>— Target (Montl | ns)                 | 15 days ~<br>14 days ~<br>0 days ~                                                                                       | August 20            |





## Traffic Light Unknown Description Place



Recommendations made during last Scrutiny meeting on 11 September 2012.

None



|                                         | PI Status |   | Long Term Trends |   | Short Term Trends |
|-----------------------------------------|-----------|---|------------------|---|-------------------|
|                                         | Alert     | 1 | Improving        | • | Improving         |
|                                         | Warning   | - | No Change        | - | No Change         |
| <ul> <li>Image: Construction</li> </ul> | ОК        |   | Getting Worse    | - | Getting Worse     |
| ?                                       | Unknown   |   |                  |   |                   |
| 2                                       | Data Only |   |                  |   |